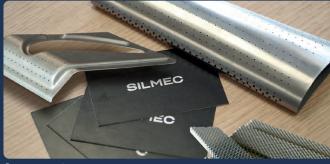

### Materials processed

The components that we produce are obtained from sheets of the following nickel-based superalloys:

- Hastelloy
- Nimonic 75
- Inconel 718
- AISI 321
- AISI 310

The thickness of the sheets we work is between 0.15 mm and 8.3 mm

Management group

Some examples of details machined with EDM micro-perforation