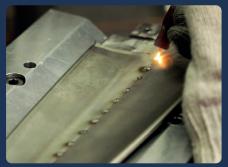

### - CNC die-sinking EDM, even for large Outsourced activities and processes

- precision mechanical machining
- brazing

CNC machines for EDM microdrilling up to 5 axes

Specialized and certified in processes and services on components and accessories dedicated to various industrial sectors: energy, automotive, medical, aerospace.

Management group

Some examples of details machined with EDM micro-perforation