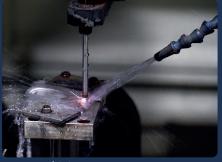

### - CNC die-sinking EDM, even for large Outsourced activities and processes

- precision mechanical machining
- brazing

CNC machines for EDM microdrilling up to 5 axes

Specialized and certified in processes and services on components and accessories dedicated to various industrial sectors: energy, automotive, medical, aerospace.

Management group

Some examples of details machined with EDM micro-perforation